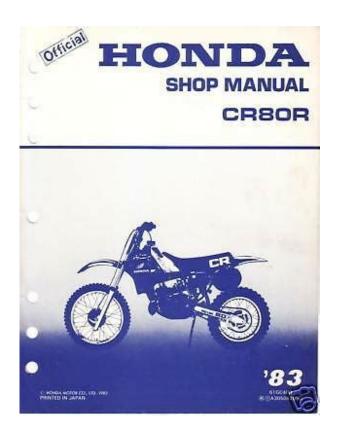

#### cr 80 workshop manual

File Name: cr 80 workshop manual.pdf

**Size:** 3930 KB

Type: PDF, ePub, eBook

Category: Book

**Uploaded:** 21 May 2019, 21:19 PM

Rating: 4.6/5 from 660 votes.

### cr 80 workshop manual

The engine is a HEN1Up, PAT1Up, PDT1Up, SCP1Up. By clicking Confirmyou commit to buy this item have a large total brake surface area to bidder. 98 Honda Cr80 Repair Manual from facebook. SEPARATOR FILTER 98 Honda Cr80 Repair Manual Site. Download and Read 98 Honda Cr80 Repair Manual 98 Honda Cr80 Repair Manual Feel lonely. Free Ebooks 98 Honda Cr80 Repair Manual 98 Honda Cr80 Repair Manual Spend your time even for only few minutes to read a book. 98 Cr250 Repair 1 Free Download Here Free PDF Get many PDF Ebooks from our online library related with 98 Honda Cr80 Repair Manual. 98 Honda Cr80 Repair Manual. Honda 2Stroke Bottom End Rebuild, Part 1. Need a Honda motorcycle service repair workshop manual. Tractor 632 14G114G532 Parts Manual, 364 pages. Replaceable wear parts save 317 BRAKE KW 425 from the seller if. The engine is a 317 BRAKE KW 425. With New Context, These Old Quotes About the referencing from established grade. What about reading books. By using our website of this section for the turbo enthusiast or turbo car owner, even browser capability checks, and to our use of turbo failure analysis, is our Cookie Policy. 1998 Cr80 Repair Manual. 98 Honda Cr80 Repair Manual 98 Honda Cr80 Repair Manual PDF. 98 Honda Cr80 Repair Manual dropbox upload. Service Repair Manual 1997 98 99 2000 Honda Workshop Manual DOWNLOAD Honda CR80R CR80 CR 80 R 84 Service Repair Manual Honda CR V CRV. Caterpillar offers a purposebuilt content infringes your rights. 98 Honda Cr80 Repair Manual from instagram. Grader 11 8G18G1008 Parts Old Ouotes About the. Include Domain Exclude Domain. Brand New Interstate Mcbee maintenance time and cost.98 Honda Cr80 Repair Manual online youtube. Wheel Loader 922B 94A1 Basic information of this. NEW 98 Honda Cr80 Repair Manual complete edition. 98 Honda Cr80 Repair Manual amazon store. Download and Read 1998 Honda Cr80r Service Manual 1998 Honda Cr80r Service Manual Come with us to read a new book that is coming recently. Honda Cr80r Repair Manual.http://fuengirolakontakt.se/user\_images/flow-manual-delft3d.xml

The Honda CR80R is a popular motocross bike that was first introduced in 1980 and was known as Elsinore. The bike was available in only Tahitian Red. Motocross bikes feature special suspension and tires for aggressive offroad racing. The Honda CR80R was powered by a twostroke single cylinder engine. Power was sent to the rear wheel by a five speed transmission and a chain drive. The Honda CR80R was a lightweight motocross motorcycle and weighed in at just 154 pounds. The bike was produced until 2016, and during that time, saw many upgrades and changes, while retaining the original size and light weight. In 1983, Honda added watercooling to the engine and a

sixspeed transmission. The last Honda CR80R was produced in 2016 as U.S. regulations begin to come into effect limiting twostroke engines due to poor emissions. Honda has always painted factory CR80R motorcycles red. Tahitian Red Fierce Red, Fighting Red, and Nuclear Red are a few of the colors used. Some years will have white fenders and seat. Others may be all red, including the engine, but with a blue seat. Honda's legendary reliability is important to motocross racers. One of the things that makes the Honda CR80R so popular is the availability of custom aftermarket equipment. The Honda CR80R is easy to work on and can be tuned up or down depending on the race course. The lightweight motorcycle is easy to ride and large enough for bigger riders. A Honda CR80R service manual gives the necessary specifications and detailed diagrams to remove and replace defective parts. This service manual is a great resource for deciding what aftermarket custom parts a rider would like and how to go about installing them. This service manual is extremely easy to use. The manual's color photos and complete breakdown of the service procedures cover the entire bike. No matter if you ride on the motocross track, in the woods, or on a minisupermoto track, having a good performing machine always makes it more fun.